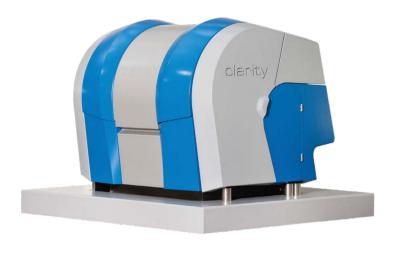

## CLARITY

## **COMPLETE TECHNOLOGY**

we process the future

binder+co

Most diverse sorting of contaminants on the market

- CLARITY Complete Technology allows the removal of even more contaminants with only one machine. As a result, entire sorting stages can be saved.
- **CLARITY Complete Technology** can be installed in new plants, but can also be used as a plant-upgrade with no need of adapting any surroundings
- All configurations of the standard CLARITY are also available in the **Complete Technology** version:
  - 2-/3-way sorting systems
  - Fine/coarse sorting
  - Different valve settings
  - Front or back shooter
- The **CLARITY Complete Technology** is based on the latest product design, therefore all wear and spare parts do not change.

## Efficient separation of any type of contaminant and simultaneous color sorting

Binder+Co is an international player in the processing of waste glass. In the 1990s, we pioneered the sorting of cullet with the first three-way system CLARITY. With the development of **CLARITY Complete Technology**, Binder+Co is setting another milestone in the processing of waste glass. This innovation combines even more variable sensor technologies in one machine and works with NIR spectography as well as with different ultraviolet and visible light. This means that the new